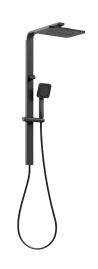

# NX ORLI with HydroSense®

## TWIN SHOWER

PRODUCT CODE: 607-6500-10 FINISH: MATTE BLACK WELS: 3 STAR - 8.0 LT/MIN

#### PACKAGING INCLUDES

- I x Shower head
- I x Shower hand piece
- I x Hose
- 2 × Wall brackets
- I x Shower rail
- I x Installation kit
- $I \times Installation instructions$
- I x Warranty card

PLEASE CLICK HERE TO VIEW FULL WARRANTY