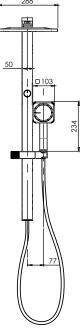

#### **INFORMATION:**

TEMPERATURE RATING: MIN 1° - MAX 75° PRESSURE RATING: MIN 150 kPa -MAX 500 kPa

## **SPECIFICATIONS**

AVAILARLE INI-

**BLACK** FOR MORE INFORMATION VISIT

www.phoenixtapware.com.au