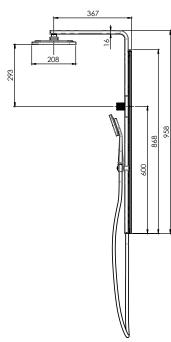

#### **INFORMATION:**

TEMPERATURE RATING: MIN 1° - MAX 75° PRESSURE RATING: MIN 150 kPa -MAX 500 kPa

## **SPECIFICATIONS**

AVAILARLE INI-

**BLACK** FOR MORE INFORMATION VISIT

www.phoenixtapware.com.au